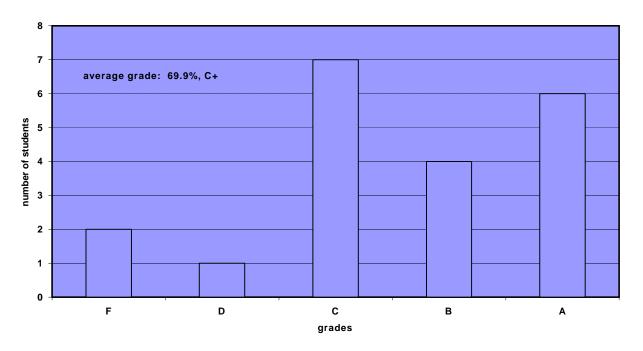

# **Final Exam and Course Grades**

## I. Course Grades

## course scores (out of 100 points)



#### **Course Grades**



### II. Final Examination Grades

### exam scores (out of 80 points)



#### **Exam Grades**



The final exam was scored out of 80 rather than the possible 120 points. (Problem 6 was made extra credit.) Average grade: 77/80, minimum: 48/80, maximum: 110/80. Grades were determined at 60%, 70%, 80%, and 90% of **80** points.

# III. Individual Scores

| ID#       | Normalized Course Score | Assigned Letter Grade |
|-----------|-------------------------|-----------------------|
| 408438991 | 0.7029                  | C+                    |
| 409478311 | 0.7039                  | C+                    |
| 409419996 | 0.5562                  | D                     |
| 000000000 | 0.0911                  | F                     |
| 410593610 | 0.7123                  | C+