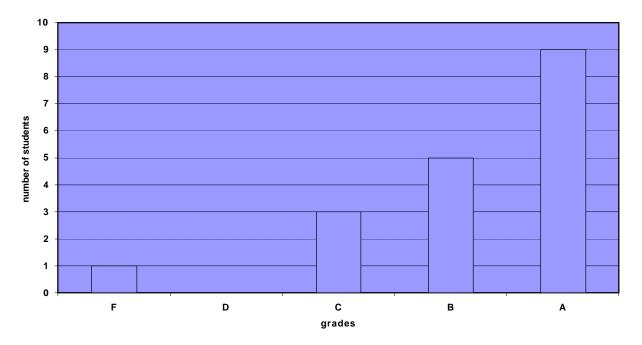

### II. Final Examination Grades

#### **Exam Grades**

The final exam was scored out of 80 rather than the possible 120 points. (Problem 6 was made extra credit.) Average grade: 77/80, minimum: 48/80, maximum: 110/80. Grades were determined at 60%, 70%, 80%, and 90% of **80** points.