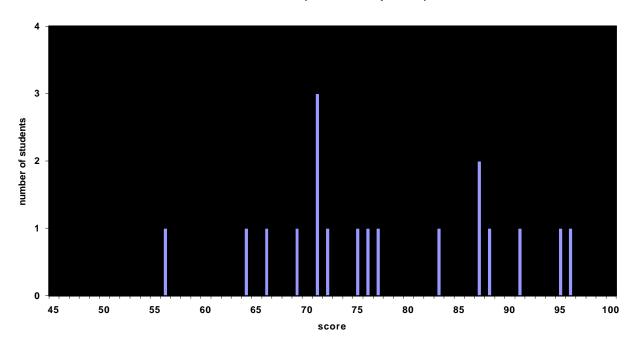

## I. Course Grades

## course scores (out of 100 points)

#### **Course Grades**