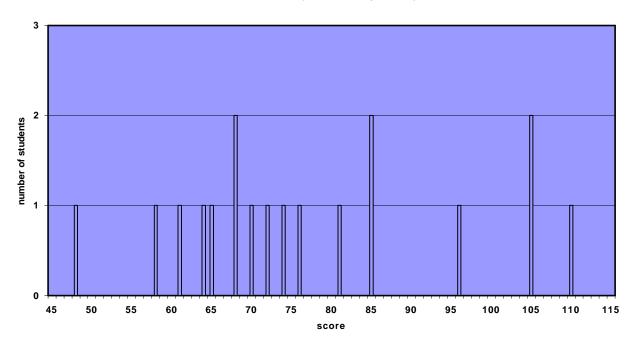

### II. Final Examination Grades

### exam scores (out of 80 points)

#### **Exam Grades**

The final exam was scored out of 80 rather than the possible 120 points. (Problem 6 was made extra credit.) Average grade: 77/80, minimum: 48/80, maximum: 110/80. Grades were determined at 60%, 70%, 80%, and 90% of **80** points.